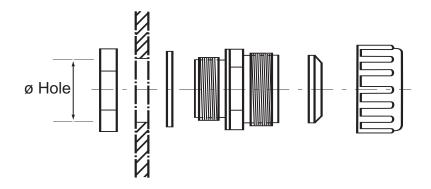

## Technical Drawing (not to scale)

## **Technical Information Sheet**

Part No. 0-330-77 to 92

Black nylon sealed connection gland. Comes with sealing rings to provide protection to IP67, use with un-split tubing.

|          | NW  | ø Hole |
|----------|-----|--------|
| 0-330-77 | 7.5 | 16mm   |
| 0-330-80 | 10  | 16mm   |
| 0-330-83 | 13  | 20mm   |
| 0-330-87 | 17  | 20mm   |
| 0-330-92 | 22  | 25mm   |