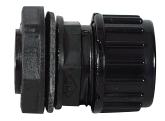

## **Technical Information Sheet**

Part No. 0-330-77 to 92

Black nylon sealed connection gland. Comes with sealing rings to provide protection to IP67, use with un-split tubing.

|          | NW  | ø Hole |
|----------|-----|--------|
| 0-330-77 | 7.5 | 16mm   |
| 0-330-80 | 10  | 16mm   |
| 0-330-83 | 13  | 20mm   |
| 0-330-87 | 17  | 20mm   |
| 0-330-92 | 22  | 25mm   |